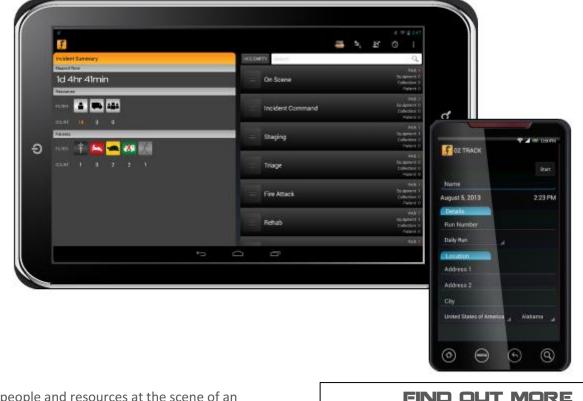

## O2: TRACK APP

- ♦ Android Smartphone & Tablet Based ICS Tracking
- ♦ NIMS Compliant
- ♦ Real-Time Accountability for People and Equipment
- ♦ Assignment Management and Resource Tracking
- ♦ Basic Incident Reporting
- ♦ Ability to Set Multiple Timers
- ◊ Works with Salamander Accountability Tags
- Annually Add Assignments & Resources
- ♦ Fast and Easy to Use

Managing people and resources at the scene of an incident is no easy task. Salamander's **TRACK** suite tells you the who, what, when, where and why of everyone and everything.

FIND OUT MORE METROPOLITAN DATA SOLUTIONS 516-586-5520 sales@mds-ltd.com www.mds-ltd.com