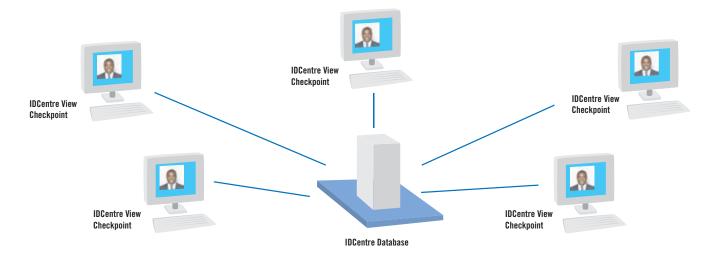

### Expand visual verification cost-effectively

Datacard<sup>®</sup> IDCentre<sup>™</sup> View identification software makes it easy to add checkpoints for visual verification and information access, as well as enhance image retrieval. It offers an affordable way for corporations, schools, government agencies and membership organizations to increase security while leveraging your current investment in the Datacard IDCentre software platform.eeds.

#### **Powerful tools for ID confirmation**

- Access the central image database of your IDCentre software, so you can perform an accurate on-screen identity verification.
- Easily confirm the identity of anyone entering your facilities, even those without ID cards.
- Retrieve, view and print real-time data about anyone in the database. Customizable records may include a name, photo and other details, such as a department name (corporate) or housing information (college campus).
- Allow HR personnel to access an employee's contact details, or enable employees to call up a new colleague's photo prior to a meeting.

#### Enterprise Solutions Provider:

Metropolitan Data Solutions 279 Conklin Street Farmingdale, NY 11735

(516) 586-5520 Fax (516) 586-5526 sales@mds-ltd.com www.mds-ltd.com

The intuitive Windows<sup>®</sup>-based user interface of IDCentre View software makes it extremely simple to retrieve, view and print a digital image and demographic information for any person entering your facility.