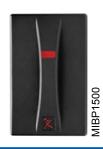

#### Multi-Technology Readers

ISG's multi-technology readers are the most flexible readers in the industry. Finally, one reader handles all applicable ISO standards (14443 and 15693). ISG's multi-technology readers contain both 125 kHz proximity and 13.56 MHz contactless smart card capability in one unit, which allows our customers to economically migrate to the latest in smart card technology at their own pace.

| Model Number | Description                                        |
|--------------|----------------------------------------------------|
| MIBP1100     | Multi-Technology Reader – Mullion                  |
| MIBP1500     | Multi-Technology Reader – Wall Mount               |
| MIBP2100     | Multi-Technology Reader – Mid-Range                |
| MIBP2110     | Multi-Technology Reader – Mid-Range with<br>Keypad |