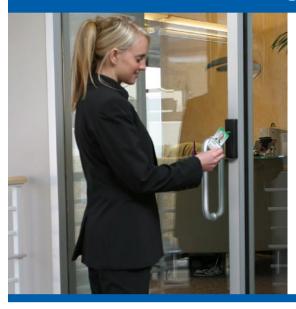

#### Multi-Technology Readers

ISG's multi-technology readers are the most flexible readers in the industry. Finally, one reader handles all applicable ISO standards (14443 and 15693). ISG's multi-technology readers contain both 125 kHz proximity and 13.56 MHz contactless smart card capability in one unit, which allows our customers to economically migrate to the latest in smart card technology at their own pace.

ISG's multi-technology readers provide capability with many other 125 kHz and 13.56 MHz technologies offered in the market today.