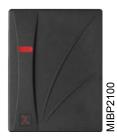

| Model Number | Description                                        |
|--------------|----------------------------------------------------|
| MIBP1100     | Multi-Technology Reader – Mullion                  |
| MIBP1500     | Multi-Technology Reader – Wall Mount               |
| MIBP2100     | Multi-Technology Reader – Mid-Range                |
| MIBP2110     | Multi-Technology Reader – Mid-Range with<br>Keypad |