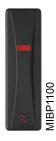

| Model Number | Description                                        |
|--------------|----------------------------------------------------|
| MIBP1100     | Multi-Technology Reader – Mullion                  |
| MIBP1500     | Multi-Technology Reader – Wall Mount               |
| MIBP2100     | Multi-Technology Reader – Mid-Range                |
| MIBP2110     | Multi-Technology Reader – Mid-Range with<br>Keypad |