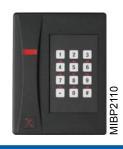

#### Multi-Technology Readers

ISG's multi-technology readers are the most flexible readers in the industry. Finally, one reader handles all applicable ISO standards (14443 and 15693). ISG's multi-technology readers contain both 125 kHz proximity and 13.56 MHz contactless smart card capability in one unit, which allows our customers to economically migrate to the latest in smart card technology at their own pace.

| Model Number | Description                                        |
|--------------|----------------------------------------------------|
| MIBP1100     | Multi-Technology Reader – Mullion                  |
| MIBP1500     | Multi-Technology Reader – Wall Mount               |
| MIBP2100     | Multi-Technology Reader – Mid-Range                |
| MIBP2110     | Multi-Technology Reader – Mid-Range with<br>Keypad |