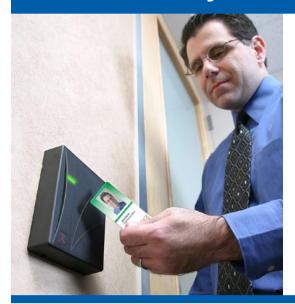

### **Proximity Readers**

ISG's Proximity technology offers your facility an easy and convenient access control solution. Proximity technology, which operates on 125 kHz frequency, is easily integrated into existing legacy proximity systems or ideal for a new installation.

The MIBP1050, MIBP1550, and MIBP2110P-K Proximity Readers are attractive, cost-effective and well suited for interior and exterior applications. These readers also have a sleek and attractive architectural styling.

Proximity Readers by ISG $^{\text{\tiny TM}}$  offer a visual indicator and audio feedback representing status and activity information which make access control simple for your users to understand.

Proximity Readers by ISG<sup>™</sup> operate on a Wiegand interface and are compatible with most industry leading proximity credentials and are also completely ISO compliant.