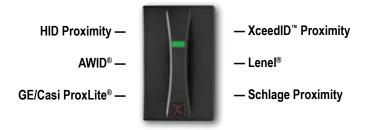

ISG<sup>™</sup> Proximity technology is also compatible with many of the other 125 kHz technologies offered in the market today.

ISG<sup>™</sup> incorporates technology from XceedID, a division of Ingersoll Rand.

# **ISG™** Proximity Readers & Credentials

ISG™ incorporates technology from XceedID, a division of Ingersoll Rand.