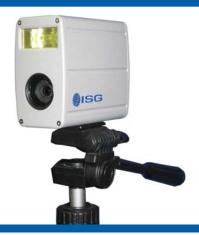

# ISG™ AutoCam Model Z100 Zoom Camera

## ISG<sup>™</sup> AutoCam Model Z100 Zoom Camera System

Quality, speed and consistent cropping and centering are very important aspects of a photo ID system — and result in improved visual security. Captured images must be of high quality for the database and printed card. Fast image capture from various distances, with the subject standing or sitting, is key. Captured images that are too far away from the person, too close to the person, or off-centered can compromise not only your photo ID card system but also your security program.

The integrated flash means you do not need to purchase a separate flash. The flash provides consistent and quality lighting, even in a completely dark room.

ISG<sup>™</sup> AutoCam Model Z100 Zoom Cameras are designed to provide the very best quality, consistency and speed. ISG exclusive cameras can be supported for the long term, unlike consumer cameras that require continual replacement.

Delivers high resolution image capture with full zoom control

#### ISG<sup>™</sup> AutoCam Model Z100 Zoom Camera Features

- Full optical zoom control from mouse or keyboard
- Powerful high intensity flash for perfect captures 18 inches to 14 feet from subject
- Flash directly integrated with camera batteries not needed
- Auto-focus, 18 to 1 optical zoom (72 to 1 digital) under software control
- Custom cropping option allows image preview
- Complete integration with your ID software application
- Control for color & sharpness